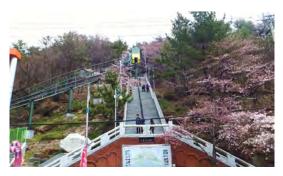

### Jehwangsan Park (Jehwang-mountain Park)

To get to this park you can ride the Jehwangsan Monorail or climb the iconic 365 stairs representing each day of the year. At the top, check out the museum in Jehwangsan Tower before continuing down the walkway to Jehwangsan Park. In the park you can enjoy paved trails and exercise equipment.

Address: #28-3, Jehwangsa-dong, Jinhae-gu, Changwon-si **Distance from CFAC: 10-15** minutes on foot (No parking lot)

Accessible by 365 stairs or Jehwangsan Monorail

Entrance Fee: Free

Jehwangsan Monorail Fee: Adults- #3,000 Middle and High School

Students- #2,000 Elementary Students #1,500

Operating Times: 0900-1740

(xx:00, xx:20, xx:40, Closed 1200-1300)

Things to Do Close By:

1) Gal-bi Place (gal-bi dosa) - Restaurant next to the monorail building