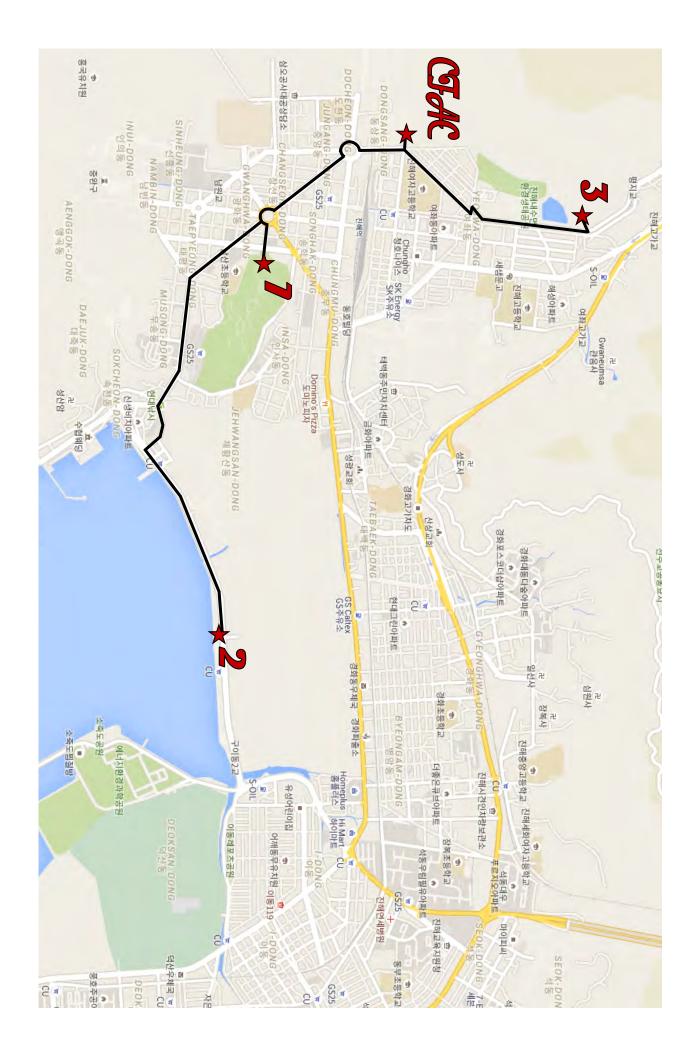

Address: #28-3, Jehwangsa-dong, Jinhae-gu, Changwon-si **Distance from CFAC: 10-15** minutes on foot (No parking lot)

Accessible by 365 stairs or Jehwangsan Monorail

Entrance Fee: Free

Jehwangsan Monorail Fee: Adults- #3,000 Middle and High School

Address: #150, Jinhae-ro, Jinhae-gu, Changwon-si

Distance from CFAC: 30-40 minutes on foot, 5-10 minutes by car

Available Parking Lot (Free)

Entrance Fee: Free Jinhae Marine Adventure:

- Water bike(₩10,000 for 30 minutes)

Address: #55. Yeomyeong-ro. 25 beon-gil, Jinhae-gu, Changwon-si

Distance from CFAC: 5-10 minutes on foot

Entrance Fee: Free

**Time:** 0700-1700 Available Parking Lot (Free)

Things to Do Close By:

Yeojwa Stream (Romance Walk)